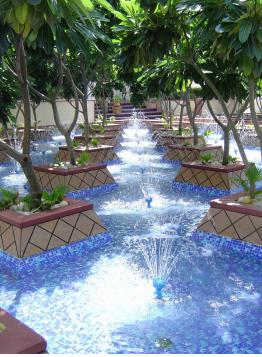

The landscape design uses a fort wall to enclose the arrival court. The arrival court is designed as a chaupad with a hundred Champa trees and a hundred sprinkler nozzles. A combination of fragrance, lush green foliage, sound of water and improved micro climate creates a setting which enchants and mesmerizes the visitors. The design is woven around a variety of spaces- an elaborate arrival court, garden courtyard and decks.

The Chaupad is designed on the basis of traditional Chaupad, it incorporates the magic of water, trees and light to become the focal point of the place where the cameras start clicking and exclamations galore as guests walk up the path to the reception. Combination of deep blue water, lush green foliage, rough Jodhpur Stone and the sound of the sprinklers weaves a magical and dramatic spell as the guest enters the arrival court. Magical indirect lighting further enhances the drama. The grooves of stone joints imparts a richness and scale to the space.