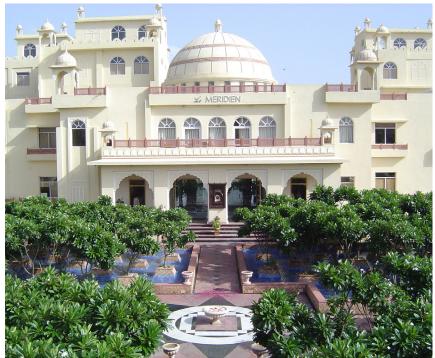

## Le Meridian, Jaipur

Landscape Design by NMP Design

Area : 25 acres. Completion : 2004

Images : NMP Design

Le Meridian, Jaipur is designed as a palace hotel. It recreates the ambience and charm of historical Rajput Gardens. It is located on the Delhi-Jaipur Highway.

The landscape design uses a fort wall to enclose the arrival court. The arrival court is designed as a chaupad with a hundred Champa trees and a hundred sprinkler nozzles. A combination of fragrance, lush green foliage, sound of water and improved micro climate creates a setting which enchants and mesmerizes the visitors. The design is woven around a variety of spaces- an elaborate arrival court, garden courtyard and decks.