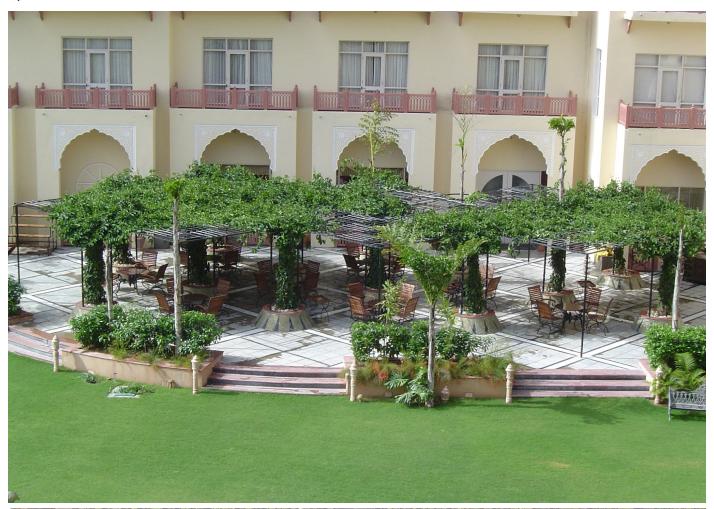

There is an outdoor eating space adjacent to the restaurant with the view of the greens and the pool. It is covered by a trellis which has luxuriant growth of Clerodendron splendens.