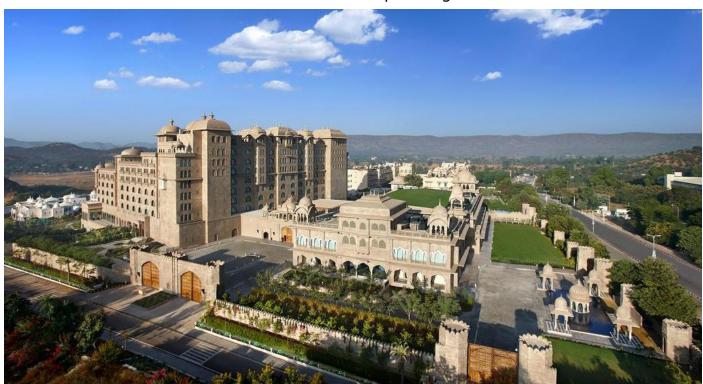

## Le Meridian, Jaipur

Landscape Design by NMP Design

Area : 25 acres. Completion : 2004

Images : NMP Design

Le Meridian, Jaipur is designed as a palace hotel. It recreates the ambience and charm of historical Rajput Gardens. It is located on the Delhi-Jaipur Highway.

The landscape design uses a fort wall to enclose the arrival court. The arrival court is designed as a chaupad with a hundred Champa trees and a hundred sprinkler nozzles. A combination of fragrance, lush green foliage, sound of water and improved micro climate creates a setting which enchants and mesmerizes the visitors. The design is woven around a variety of spaces- an elaborate arrival court, garden courtyard and decks.