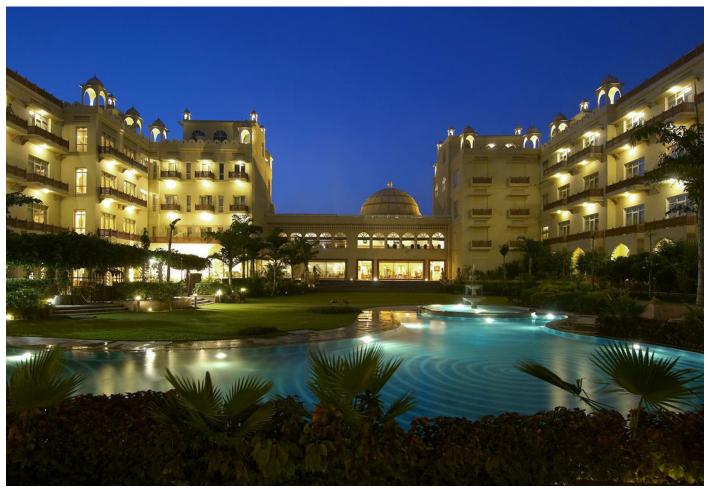

To add richness and variety to the experience the pool environs was designed in an organic style. The philosophical approach to arrival space was altered and the poolside was designed as a fun place. The free flowing curved form sets the tone and invites the guests to relax and unwind. A large lawn attached to the pool becomes the functional space for parties and also provides a lush green view. The pool comprises of a children's pool, wading play channels and a regular lap pool for adults. There's a stepped deck for loungers. The pool is sited to receive abundant South sun and is sheltered by a large planter to cut the wind.