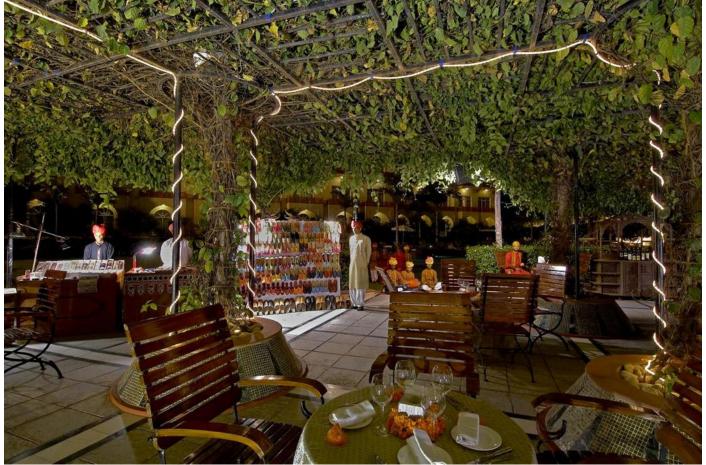

There is an outdoor eating space adjacent to the restaurant with the view of the greens and the pool. It is covered by a trellis which has luxuriant growth of Clerodendron splendens.