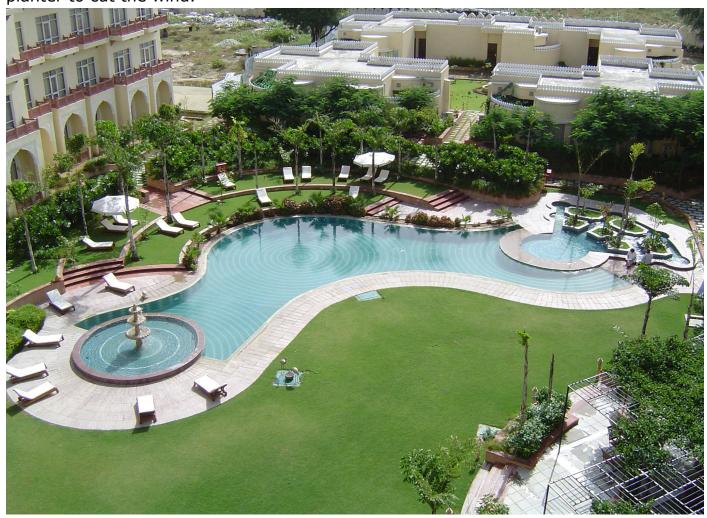

To add richness and variety to the experience the pool environs was designed in an organic style. The philosophical approach to arrival space was altered and the poolside was designed as a fun place. The free flowing curved form sets the tone and invites the guests to relax and unwind. A large lawn attached to the pool becomes the functional space for parties and also provides a lush green view. The pool comprises of a children's pool, wading play channels and a regular lap pool for adults. There's a stepped deck for loungers. The pool is sited to receive abundant South sun and is sheltered by a large planter to cut the wind.