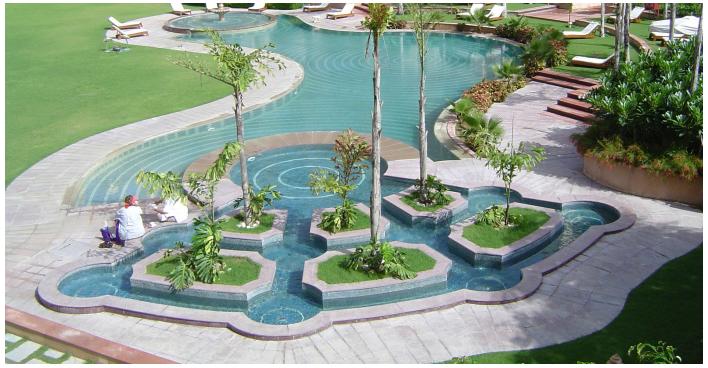

To add richness and variety to the experience the pool environs was designed in an organic style. The philosophical approach to arrival space was altered and the poolside was designed as a fun place. The free flowing curved form sets the tone and invites the guests to relax and unwind. A large lawn attached to the pool becomes the functional space for parties and also provides a lush green view. The pool comprises of a children's pool, wading play channels and a regular lap pool for adults. There's a stepped deck for loungers. The pool is sited to receive abundant South sun and is sheltered by a large planter to cut the wind.