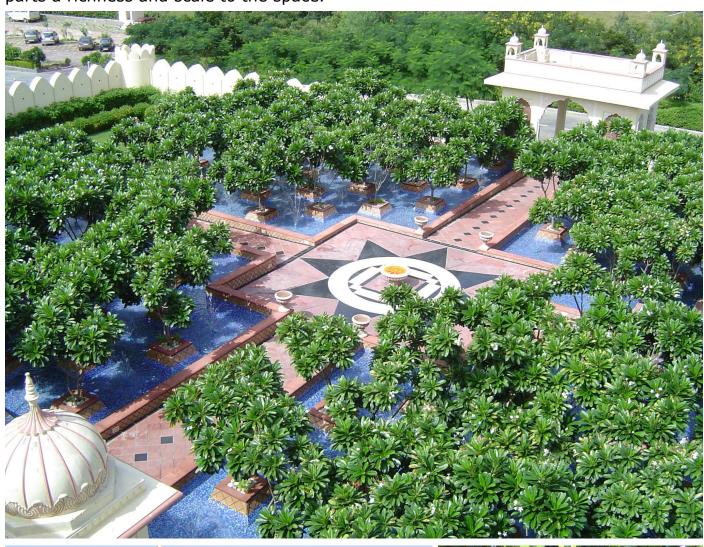

The landscape design uses a fort wall to enclose the arrival court. The arrival court is designed as a chaupad with a hundred Champa trees and a hundred sprinkler nozzles. A combination of fragrance, lush green foliage, sound of water and improved micro climate creates a setting which enchants and mesmerizes the visitors. The design is woven around a variety of spaces- an elaborate arrival court, garden courtyard and decks.

The Chaupad is designed on the basis of traditional Chaupad, it incorporates the magic of water, trees and light to become the focal point of the place where the cameras start clicking and exclamations galore as guests walk up the path to the reception. Combination of deep blue water, lush green foliage, rough Jodhpur Stone and the sound of the sprinklers weaves a magical and dramatic spell as the guest enters the arrival court. Magical indirect lighting further enhances the drama. The grooves of stone joints imparts a richness and scale to the space.