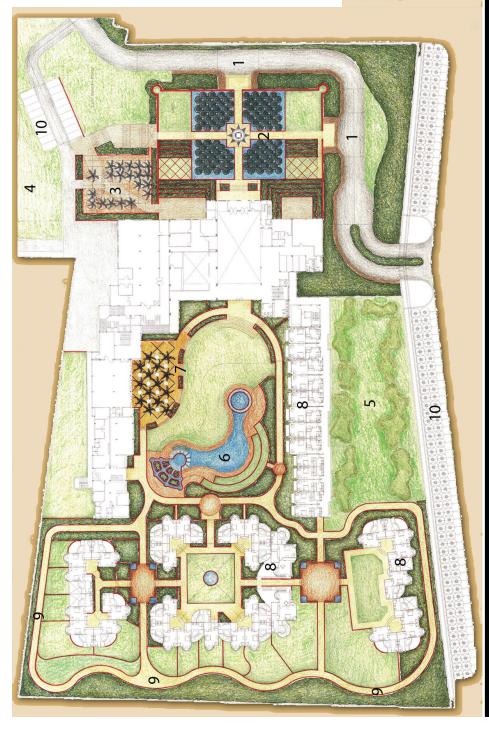

## Legend:

- 1. Drop-Off Area
- 2. Chaupad--The Arrival Space
- 3. Palm Court
- 4. Banquet Area
- 5. Putting Green
- 6. Pool Area
- 7. Deck
- 8. Villas
- 9. JoggingTrail
- 10. Parking

The setting characterizes dry and dusty desert environment and extreme heat and glare of the sun. The unique character of the Hotel is a result of its traditional architecture as well as the distinctive and lush Landscape design.

The landscape design uses a fort wall to enclose the arrival court. The arrival court is designed as a chaupad with a hundred Champa trees and a hundred sprinkler nozzles. A combination of fragrance, lush green foliage, sound of water and improved micro climate creates a setting which enchants and mesmerizes the visitors. The design is woven around a variety of spaces- an elaborate arrival court, garden courtyard and decks.

The Chaupad is designed on the basis of traditional Chaupad, it incorporates the magic of water, trees and light to become the focal point of the place where the cameras start clicking and exclamations galore as guests walk up the path to the reception. Combination of deep blue water, lush green foliage, rough Jodhpur Stone and the sound of the sprinklers weaves a magical and dramatic spell as the guest enters the arrival court. Magical indirect lighting further enhances the drama. The grooves of stone joints imparts a richness and scale to the space.

To add richness and variety to the experience the pool environs was designed in an organic style. The philosophical approach to arrival space was altered and the poolside was designed as a fun place. The free flowing curved form sets the tone and invites the guests to relax and unwind. A large lawn attached to the pool becomes the functional space for parties and also provides a lush green view. The pool comprises of a children's pool, wading play channels and a regular lap pool for adults. There's a stepped deck for loungers. The pool is sited to receive abundant South sun and is sheltered by a large planter to cut the wind.